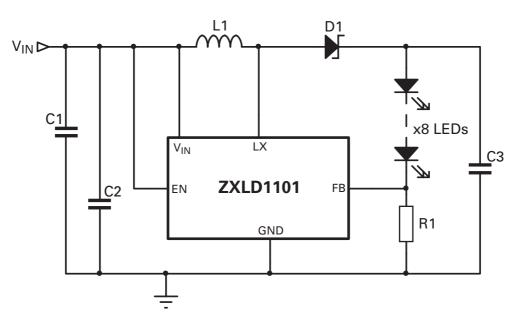

### Description

This design note shows the ZXLD1101 driving 8 series connected LEDs. The input voltage ranges from 4.2V to 5.2V with a maximum output current of 24mA at 5V input.

A typical schematic diagram is shown in Figure 1.

Figure 1 Schematic diagram

| Ref.              | Value | Part number | Manufacturer | Comments              |
|-------------------|-------|-------------|--------------|-----------------------|
| U1                |       | ZXLD1101E6  | Zetex        | LED Driver in SOT23-6 |
| D1                | 1A    | ZHCS1000    | Zetex        | 1A Schottky in SOT23  |
| L1                | 33µH  | Generic     | Generic      |                       |
| R1 <sup>(1)</sup> | 0Ω    | Generic     | Generic      | 0805 size             |
| C1                | 100μF | Generic     | Generic      |                       |
| C2                | 1μF   | Generic     | Generic      |                       |
| С3                | 10μF  | Generic     | Generic      |                       |

### Table 1 Bill of materials

NOTES:

(1) R1 is set to zero. It shows the maximum output power characteristic of the LED driver. A regulated LED current below the maximum value can be set by:  $I_{LED} = V_{FB}/R1$ , where  $V_{FB} = 0.1V$ .